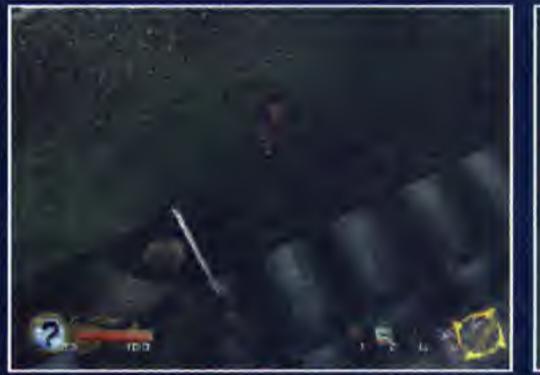

# FORTEAN TIMES

PlayStation

magine Metal Gear Solid without the fancy weapons and hi-tech gadgets, just a big sword and primitive gadgets - that's Tenchu. Set in feudal Japan, you play a Ninja who must successfully complete 10 large levels, eliminating the opposition as discreetly as possible. Take to the rooftops, hide behind objects and beware of stray dogs.

# **CHOOSE WISELY**

The 10 missions are all pretty straightforward affairs. Where you must avoid certain places, protect the innocent and defeat the boss. Locations include towns and forests. Before each mission you have the choice of selecting five items to take with you. These include grenades, caltrops (spikes) and health. If you do well enough on a level you can earn special Ninja items like attack dogs and decoys.

ATH ASSAS

Your Ninja has the ability to sense the emotions of people nearby. This is indicated on screen by the Ki meter, which shows you if the person is aware of your presence, and how far away they are.

Using the Ki meter, it's easy to locate and creep up on opponents. The best way of doing this is sticking to the rooftops, with the aid of a grappling hook, and spying on your enemies.

The question mark in the bottom left indicates the guard's state of mind.